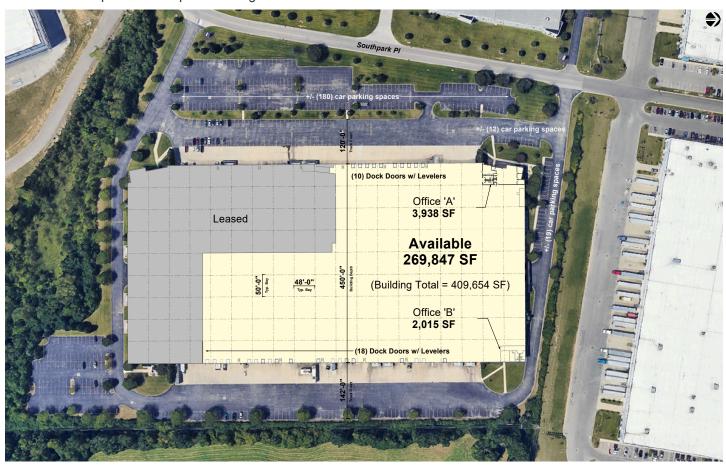

## **Building Specifications**

- Industrial space available
- 409,654 SF total building size
- 269,847 SF available size
- Class A warehouse
- +/- 3,938 SF main office
- +/-2,015 SF shipping receiving office with restrooms
- 28' 31' clear ceiling height
- 48' x 50' column spacing
- 28 (9' x 10') dock doors with levelers
- 1 (12' x 14') drive-in door
- LED Lighting
- Ample car parking
- · Heavy power
- ESFR sprinkler system