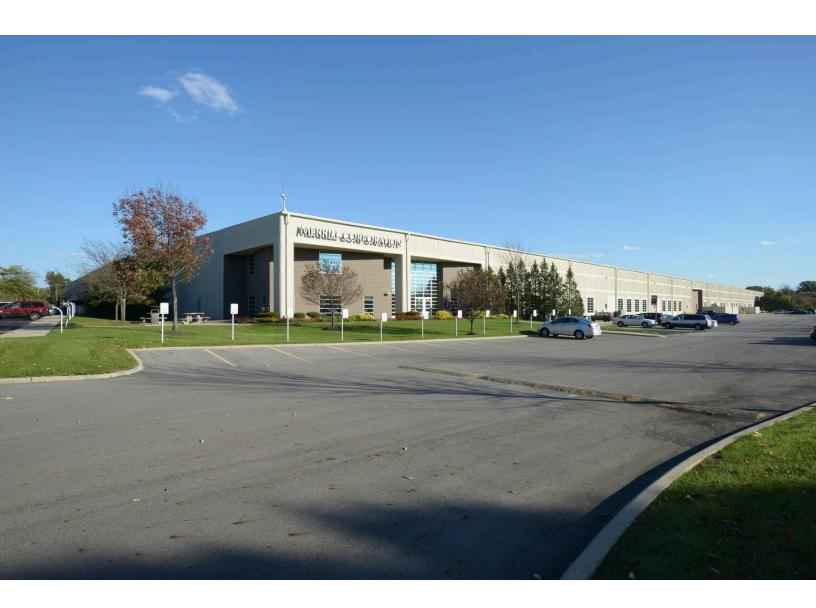

# 3400 Southpark Place

Grove City, OH

Building Size: 409,654 SF | 269,847 SF of Industrial Space Available

## 3400 Southpark Place

Grove City, OH

Building Size: 409,654 SF | Building Availability: 269,847 SF