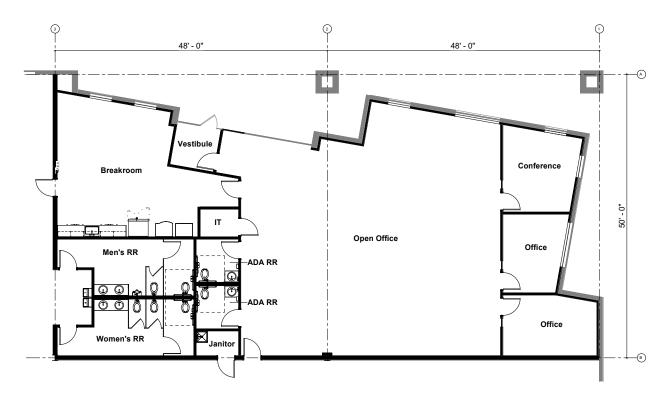

# Main Office Floor Plan (Northwest) 3,938 SF

# Shipping/Receiving Office Floor Plan (Northeast) 2,015 SF