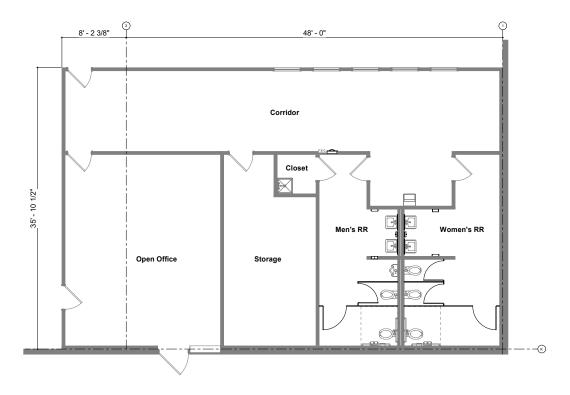

# Main Office Floor Plan (Northwest) 3,938 SF

# Shipping/Receiving Office Floor Plan (Northeast) 2,015 SF