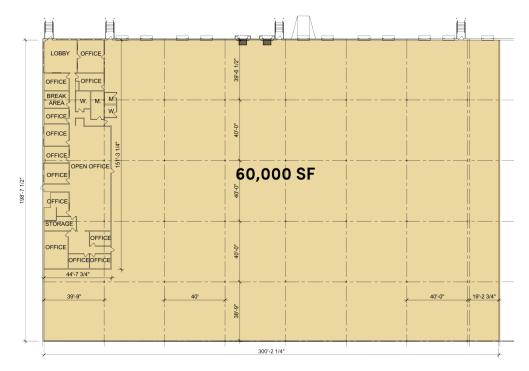

#### **Building Specifications**

- Industrial space available
- 192,000 SF total building size
- 60,000 SF available size
- 24' clear height
- 6,375 SF of office space
- 12 dock doors, 2 w/ levelers
- 1 drive-in door
- Wet-pipe sprinkler system
- Excellent access to I-75 & I-275

### Additional Information

- Recent Upgrades
  - Warehouse LED lights on motion sensors to achieve 30' candles
  - Painted warehouse walls white
  - Painted columns safety yellow to 12' AFF
  - Installed new dock seals
  - Painted office area
  - Installed new flooring and LED lights in office area
  - Installed new restroom fixtures and solid surface countertops