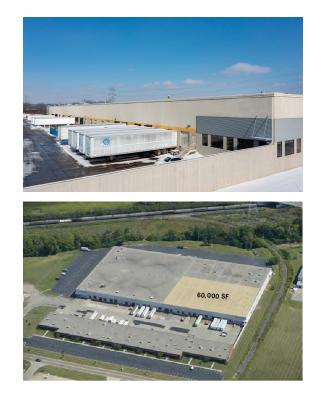

# 9970–9980 International Boulevard Cincinnati, Ohio

Building Size: 192,000 SF | 60,000 SF of Industrial Space Available

**VISIT** EQTEXETER.COM

#### **Building Specifications**

- Industrial space available
- 192,000 SF total building size
- 60,000 SF available size
- 24' clear height
- 6,375 SF of office space
- 12 dock doors, 2 w/ levelers
- 1 drive-in door
- Wet-pipe sprinkler system
- Excellent access to I-75 & I-275