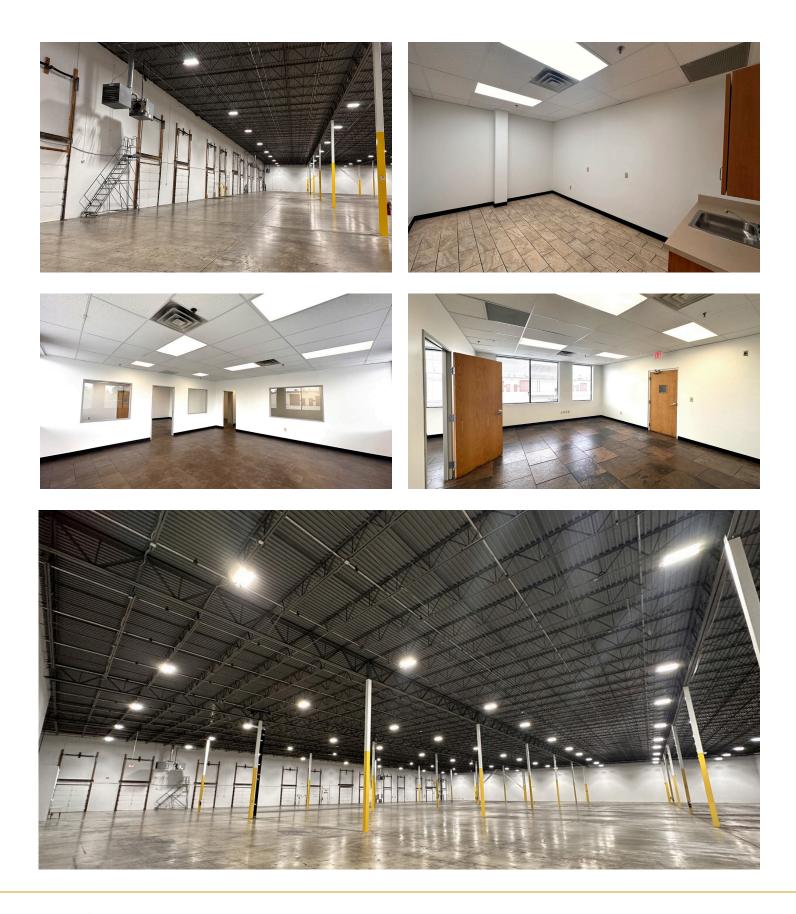

### Additional Information

- Recent Upgrades
  - Warehouse LED lights on motion sensors to achieve 30' candles
  - Painted warehouse walls white
  - Painted columns safety yellow to 12' AFF
  - Installed new dock seals
  - Painted office area
  - Installed new flooring and LED lights in office area
  - Installed new restroom fixtures and solid surface countertops