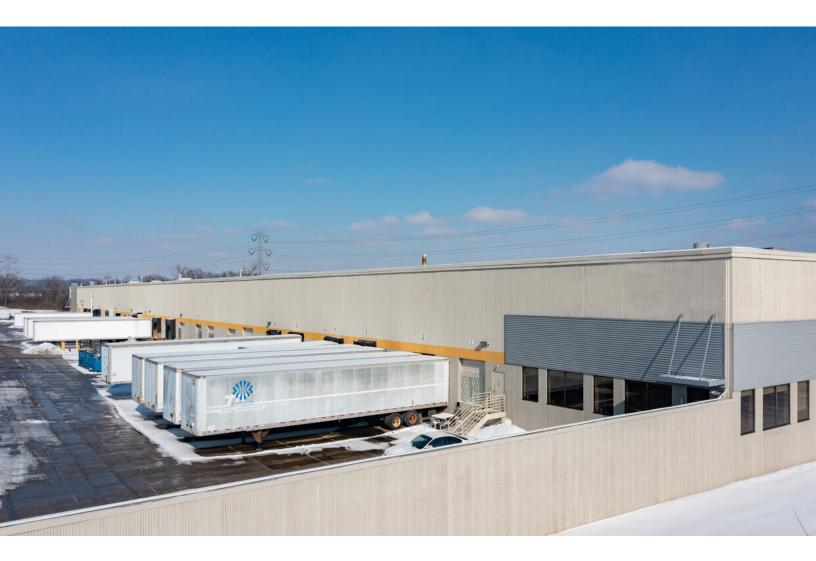

# 9970–9980 International Boulevard Cincinnati, Ohio

Building Size: 192,000 SF | 60,000 SF of Industrial Space Available

**VISIT** EQTEXETER.COM

#### **Building Specifications**

- Industrial space available
- 192,000 SF total building size
- 60,000 SF available size
- 24' clear height
- 6,375 SF of office space
- 12 dock doors, 2 w/ levelers
- 1 drive-in door
- Wet-pipe sprinkler system
- Excellent access to I-75 & I-275