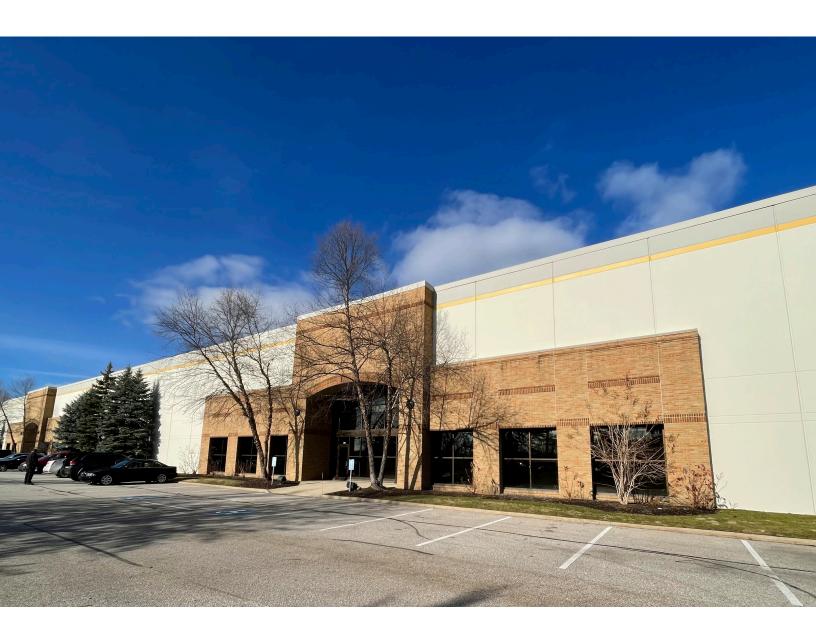

Glenwillow, OH (Cleveland - Southeast Submarket)

Building Size: 143,524 SF| 59,964 SF of Industrial Space Available

Glenwillow, OH

Building Size: 143,524 SF I Building Availability: 59,964 SF