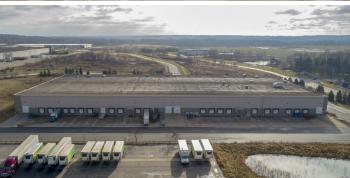

## **Building Specifications**

- 143,524 SF total building
- 59,964 SF available
- 28' clear height
- 10.05 acres
- 40' x 40' column spacing
- 574' x 250' building dimensions
- ESFR sprinkler system
- 9 dock doors
- 2 drive-in doors
- · LED lights on motion sensors in warehouse
- Completely refreshed office with brand new finishes