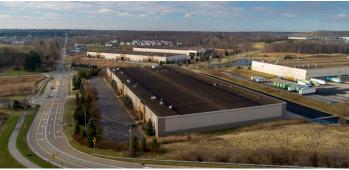

## Location

Glenwillow, OH

Building Size: 143,524 SF I Building Availability: 59,964 SF