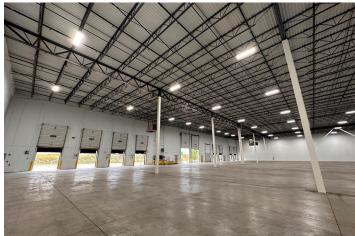

## **Building Specifications**

- 143,524 SF total building
- 59,964 SF available
- 28' clear height
- 10.05 acres
- 40' x 40' column spacing
- 574' x 250' building dimensions
- ESFR sprinkler system
- 9 dock doors
- 2 drive-in doors
- · LED lights on motion sensors in warehouse
- Completely refreshed office with brand new finishes