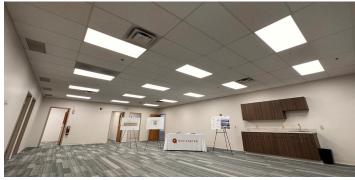

## **Recent Upgrades**

- Installed new warehouse LED lights on motion sensors
- Painted warehouse walls white
- · Painted office area
- · Installed new flooring and LED lights in office area
- Installed new restroom fixtures and countertops