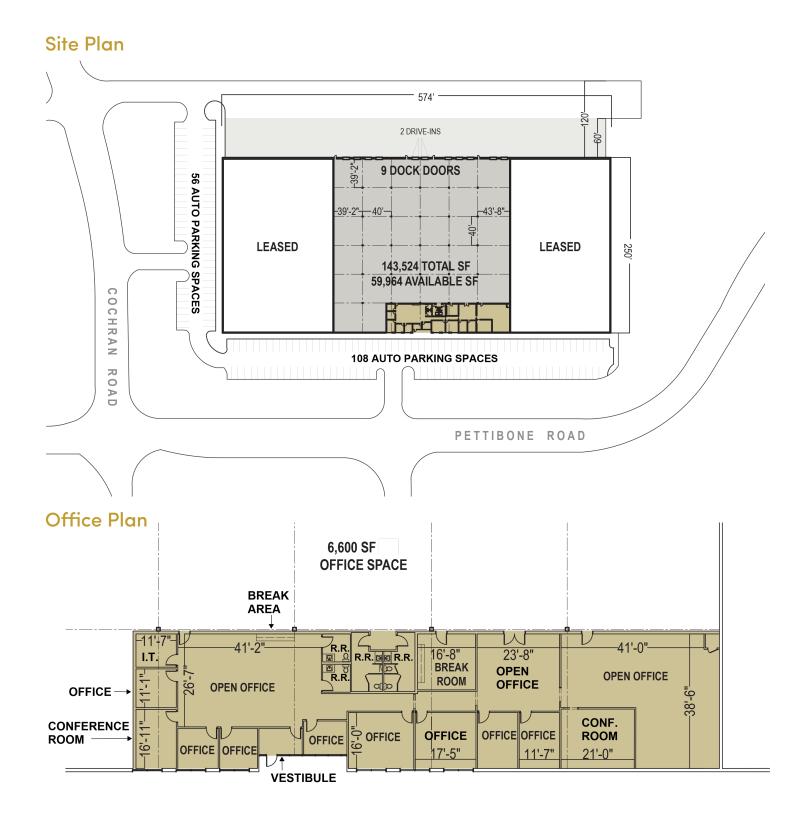

Glenwillow, OH (Cleveland - Southeast Submarket)

Building Size: 143,524 SF| 59,964 SF of Industrial Space Available

Glenwillow, OH

Building Size: 143,524 SF I Building Availability: 59,964 SF

## **Building Specifications**

- 143,524 SF total building
- 59,964 SF available
- 28' clear height
- 10.05 acres
- 40' x 40' column spacing
- 574' x 250' building dimensions
- ESFR sprinkler system
- 9 dock doors
- 2 drive-in doors
- · LED lights on motion sensors in warehouse
- Completely refreshed office with brand new finishes

Glenwillow, OH

Building Size: 143,524 SF I Building Availability: 59,964 SF