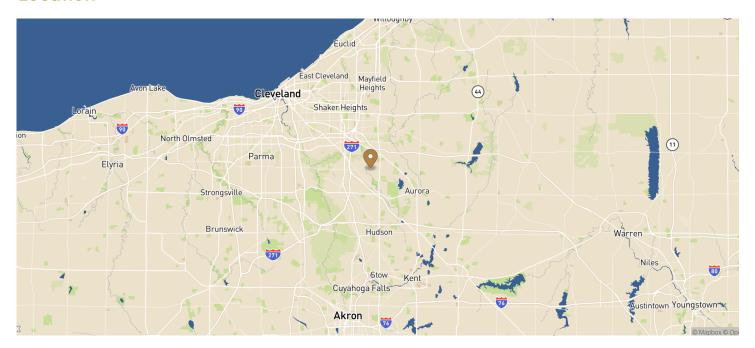

## Location

Glenwillow, OH

Building Size: 143,524 SF I Building Availability: 59,964 SF