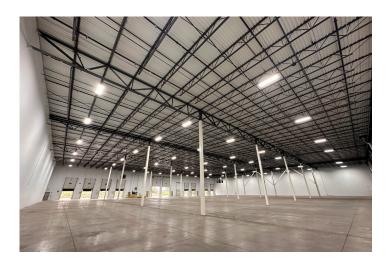

## **Building Specifications**

- 143,524 SF total building
- 59,964 SF available
- 28' clear height
- 10.05 acres
- 40' x 40' column spacing
- 574' x 250' building dimensions
- ESFR sprinkler system
- 9 dock doors
- 2 drive-in doors
- · LED lights on motion sensors in warehouse
- Completely refreshed office with brand new finishes

## **Recent Upgrades**

- Installed new warehouse LED lights on motion sensors
- Painted warehouse walls white
- · Painted office area
- · Installed new flooring and LED lights in office area
- Installed new restroom fixtures and countertops