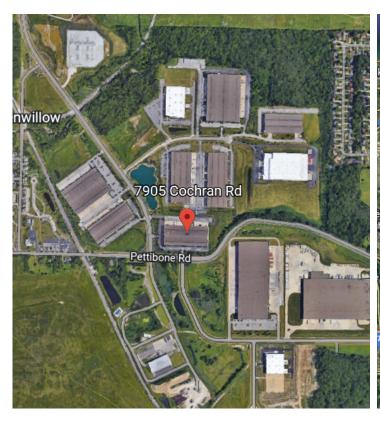

## Location

Glenwillow, OH

Building Size: 143,524 SF I Building Availability: 59,964 SF