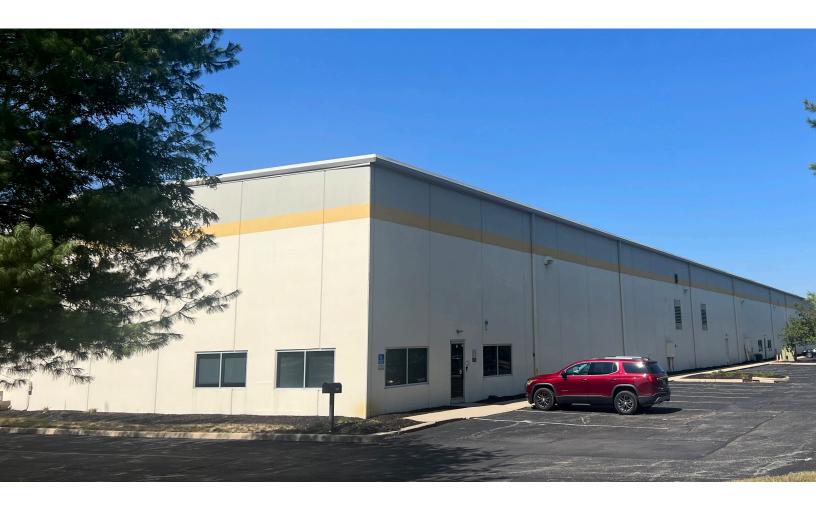

Groveport, OH

Building Size: 116,200 SF | Two separate suites: A) 27,845 SF and B) 30,700 SF for lease

Groveport, OH

Building Size: 116,200 SF | Building Availability: A) 27,845 SF and B) 30,700 SF

### **Building Specifications**

- Industrial space available
- Two separate suites: A) 27,845 SF and B) 30,700 SF for lease
- A) 2,382 SF and B) 1,713 SF of office space
- 24' clear height in both suites
- Suites A and B both include four (4) 9' x 10' dock doors w/ 7'
  x 8' 35,000 lb dock levelers
- Suites A and B both include one (1) 12' x 14' drive-in door
- 60' x 30' column spacing
- Located near Rickenbacker International Airport