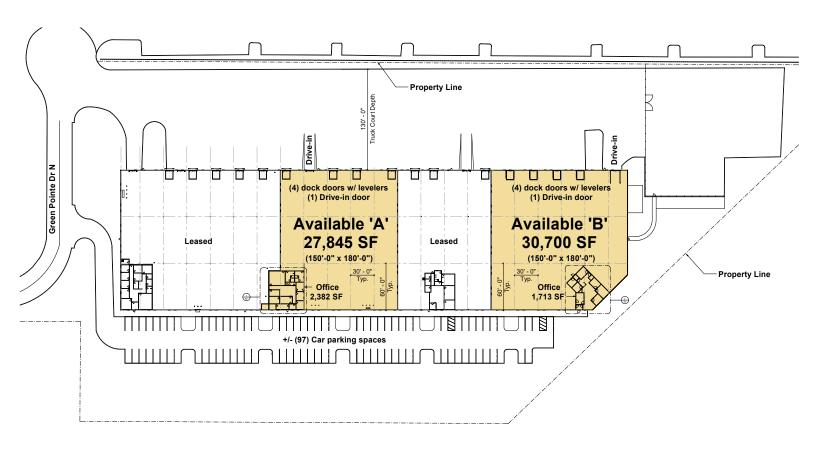

### **Building Specifications**

- Industrial space available
- Two separate suites: A) 27,845 SF and B) 30,700 SF for lease
- A) 2,382 SF and B) 1,713 SF of office space
- 24' clear height in both suites
- Suites A and B both include four (4) 9' x 10' dock doors w/ 7'
  x 8' 35,000 lb dock levelers
- Suites A and B both include one (1) 12' x 14' drive-in door
- 60' x 30' column spacing
- Located near Rickenbacker International Airport

## Office Plan A: 2,382 SF

Groveport, OH

Building Size: 116,200 SF | Building Availability: A) 27,845 SF and B) 30,700 SF

## Office Plan B: 1,713 SF

Groveport, OH

Building Size: 116,200 SF | Building Availability: A) 27,845 SF and B) 30,700 SF