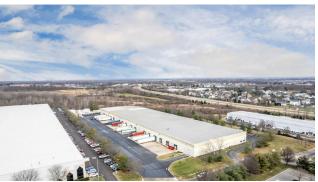

Groveport, OH

Building Size: 116,200 SF | Two separate suites: A) 27,845 SF and B) 30,700 SF for lease

Groveport, OH

Building Size: 116,200 SF | Building Availability: A) 27,845 SF and B) 30,700 SF

Groveport, OH

Building Size: 116,200 SF | Building Availability: A) 27,845 SF and B) 30,700 SF