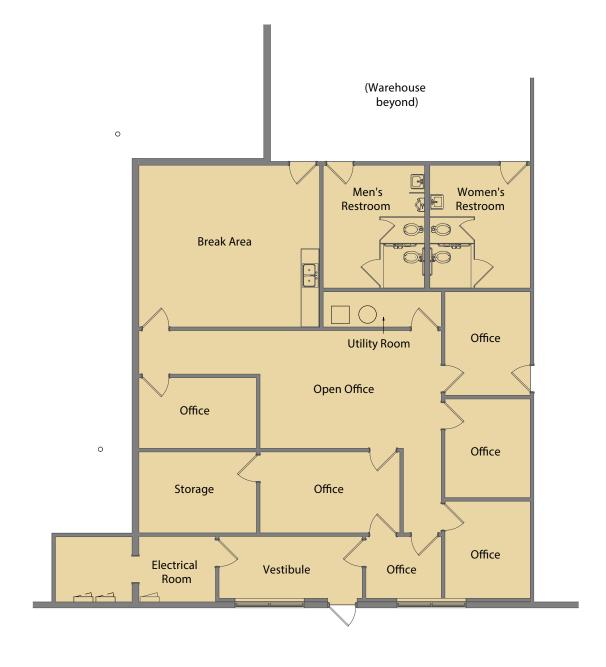

## Office Plan A: 2,382 SF

Groveport, OH

Building Size: 116,200 SF | Building Availability: A) 27,845 SF and B) 30,700 SF