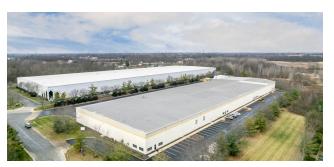

Groveport, OH

Building Size: 116,200 SF | Two separate suites: A) 27,845 SF and B) 30,700 SF for lease

Groveport, OH

Building Size: 116,200 SF | Building Availability: A) 27,845 SF and B) 30,700 SF

Groveport, OH

Building Size: 116,200 SF | Building Availability: A) 27,845 SF and B) 30,700 SF