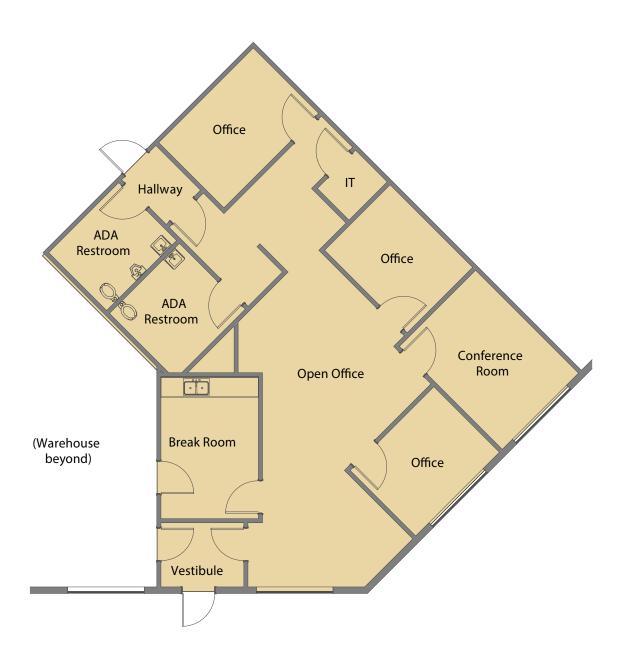

## Office Plan B: 1,713 SF

Groveport, OH

Building Size: 116,200 SF | Building Availability: A) 27,845 SF and B) 30,700 SF