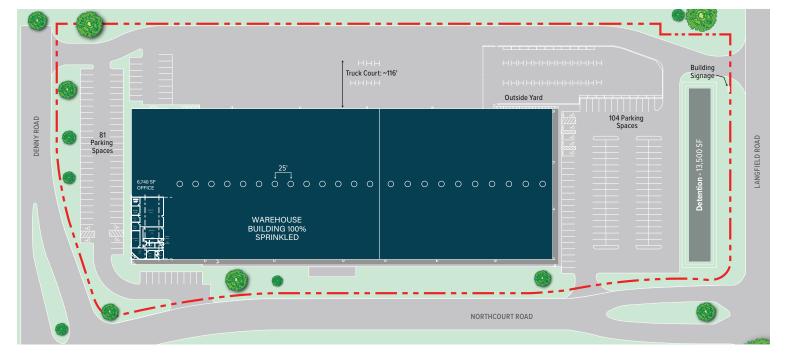

#### **BUILDING SPECIFICATIONS**

- 139,500 SF total building size
- 139,500 SF available size
- Approximately 6,000 SF of office
- 198 parking spaces
- Tilt wall construction
- Fenced

•

- 11 HVLS Fans
  - o (7) 8' Fans, (4) 10' Fans
- 3 oversized grade level doors
- 800 amps of power with capacity for 1,200 amps
  - 22 dock high overhead doors
    - o 12 Pit Levelers
    - o 5 Edge of Dock Levelers
- Clear Height: 22' at Eaves / 25' at peak
- ESFR sprinkler system in warehouse
- LED Lighting to an average of 30 FC
- Built in 2006/2014
- 116' truck court

#### ADDITIONAL INFORMATION

- Parking area on Eastside of building could be used as outside storage (+/-1 acre)
- 4 points of access for ingress and egress to the property
- Immediate access to U.S. 290, Interstate I-10, and Beltway 8

## Space Plan