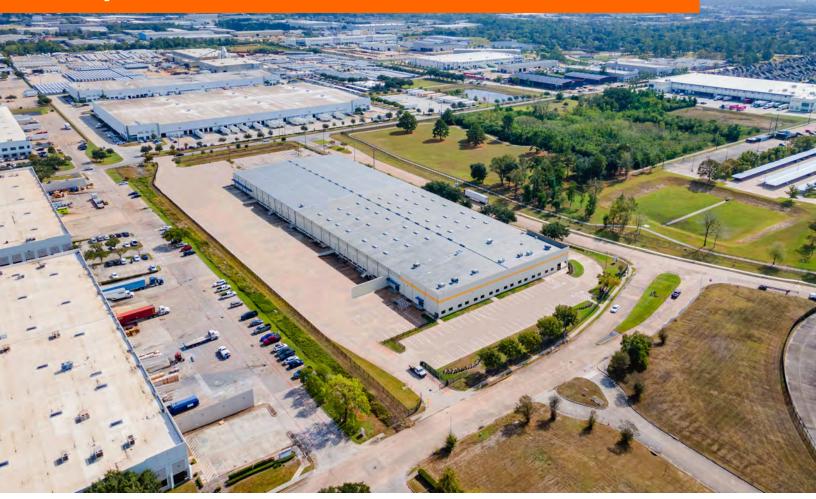

# 7390 Northcourt Road

Houston, TX

Building Size: 139,500 SF | 139,500 SF of Industrial Space Available

**VISIT EQTEXETER.COM** 

#### **BUILDING SPECIFICATIONS**

- 139,500 SF total building size
- 139,500 SF available size
- Approximately 6,000 SF of office
- 198 parking spaces
- Tilt wall construction
- Fenced

•

- 11 HVLS Fans
  - o (7) 8' Fans, (4) 10' Fans
- 3 oversized grade level doors
- 800 amps of power with capacity for 1,200 amps
  - 22 dock high overhead doors
    - o 12 Pit Levelers
    - o 5 Edge of Dock Levelers
- Clear Height: 22' at Eaves / 25' at peak
- ESFR sprinkler system in warehouse
- LED Lighting to an average of 30 FC
- Built in 2006/2014
- 116' truck court