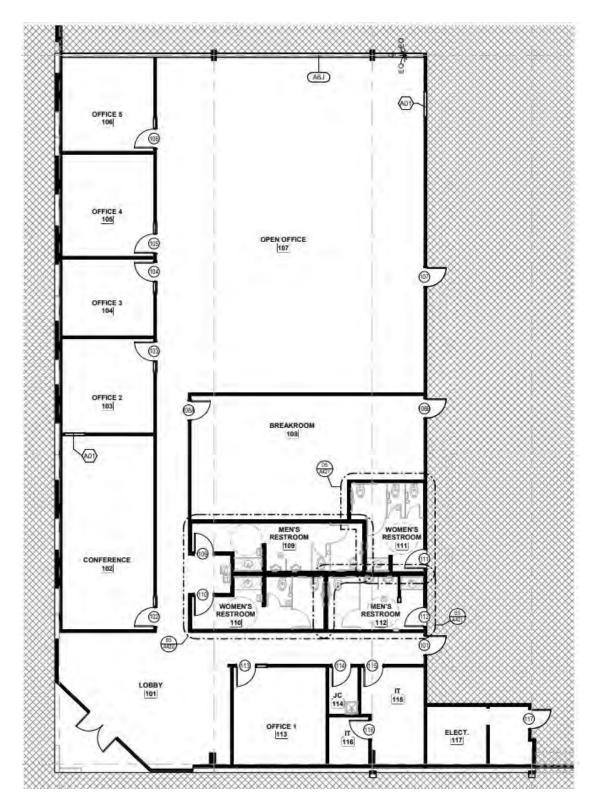

## Office Plan

IEQT EXETER

#### **BUILDING SPECIFICATIONS**

- 139,500 SF total building size
- 139,500 SF available size
- Approximately 6,000 SF of office
- 198 parking spaces
- Tilt wall construction
- Fenced

•

- 11 HVLS Fans
  - o (7) 8' Fans, (4) 10' Fans
- 3 oversized grade level doors
- 800 amps of power with capacity for 1,200 amps
  - 22 dock high overhead doors
    - o 12 Pit Levelers
    - o 5 Edge of Dock Levelers
- Clear Height: 22' at Eaves / 25' at peak
- ESFR sprinkler system in warehouse
- LED Lighting to an average of 30 FC
- Built in 2006/2014
- 116' truck court