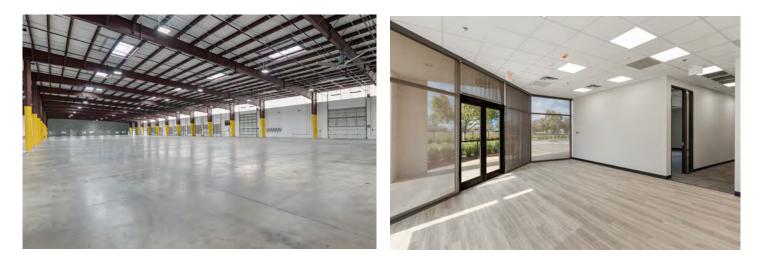

# **Newly Renovated Office and Warehouse**

#### **BUILDING SPECIFICATIONS**

- 139,500 SF total building size
- 139,500 SF available size
- Approximately 6,000 SF of office
- 198 parking spaces
- Tilt wall construction
- Fenced

•

- 11 HVLS Fans
  - o (7) 8' Fans, (4) 10' Fans
- 3 oversized grade level doors
- 800 amps of power with capacity for 1,200 amps
  - 22 dock high overhead doors
    - o 12 Pit Levelers
    - o 5 Edge of Dock Levelers
- Clear Height: 22' at Eaves / 25' at peak
- ESFR sprinkler system in warehouse
- LED Lighting to an average of 30 FC
- Built in 2006/2014
- 116' truck court