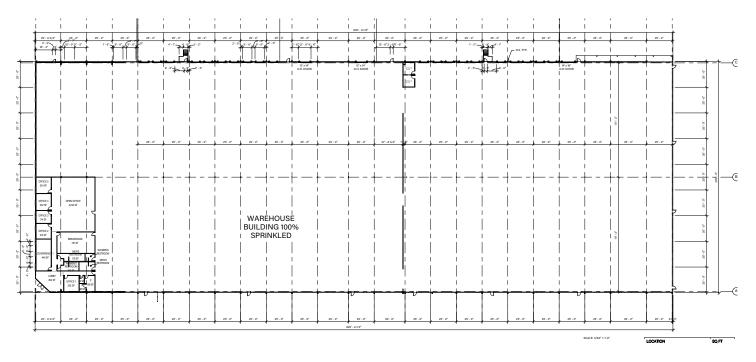

## Space Plan

#### **BUILDING SPECIFICATIONS**

- 139,500 SF total building size
- 139,500 SF available size
- Approximately 6,000 SF of office
- 198 parking spaces
- Tilt wall construction
- Fenced

•

- 11 HVLS Fans
  - o (7) 8' Fans, (4) 10' Fans
- 3 oversized grade level doors
- 800 amps of power with capacity for 1,200 amps
  - 22 dock high overhead doors
    - o 12 Pit Levelers
    - o 5 Edge of Dock Levelers
- Clear Height: 22' at Eaves / 25' at peak
- ESFR sprinkler system in warehouse
- LED Lighting to an average of 30 FC
- Built in 2006/2014
- 116' truck court