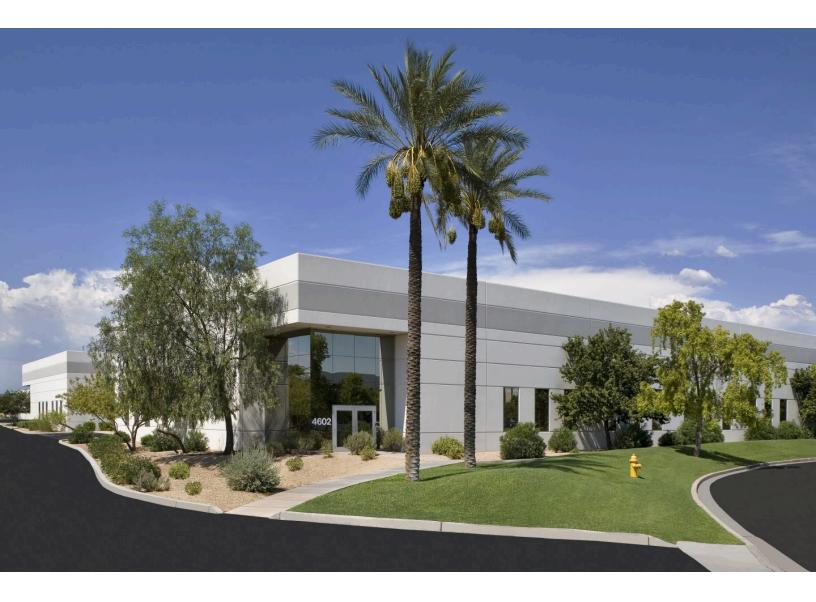

# 4602 East University Drive

Phoenix, AZ

Building Size: 32,510 SF | 12,320 SF of Office Space Available

**VISIT EQTEXETER.COM** 

#### 4602 East University Drive

Phoenix, AZ Building Size: 32,510 SF | Building Availability: 12,320 SF