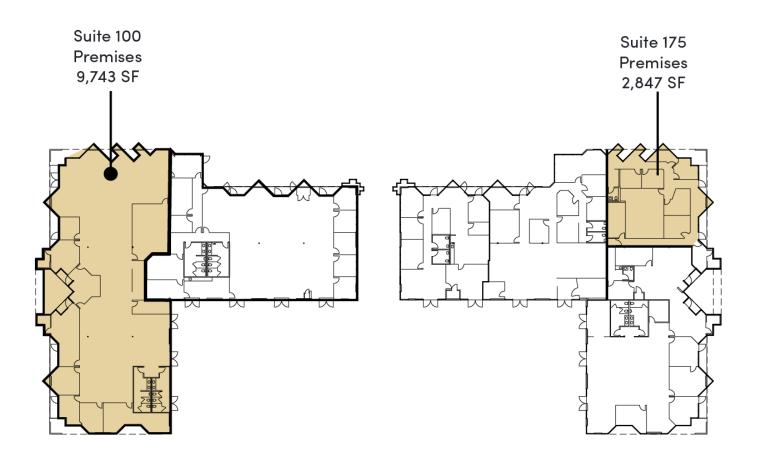

## **Building Specifications**

- 12,320 SF available
  - o Suite 100: 9,743 SF
  - o Suite 175: 2,847 SF
- Sprinklered
- 5.34 / 1,000 parking allocated
- Zoned A-1, City of Phoenix
- Electricity: SRP
- Internet: Cox Fiber
- Frontage on University Drive
- Direct access to the SR-143, I-10, US-60, and Loop 202
- 3-minute drive to Sky Harbor International Airport