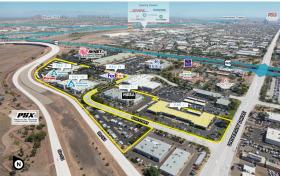

## Location

#### Access

| CITY          | POPULATION | MILES | DRIVE TIME |
|---------------|------------|-------|------------|
| Phoenix       | 1,608,139  | 9     | 0 h 15 m   |
| Mexicali      | 1,034,224  | 240   | 4 h 05 m   |
| San Diego     | 1,386,932  | 358   | 5 h 54 m   |
| Tijuana       | 1,964,788  | 366   | 6 h 03 m   |
| Los Angeles   | 3,898,747  | 381   | 6 h 29 m   |
| Ciudad Juárez | 1,321,004  | 428   | 6 h 53 m   |