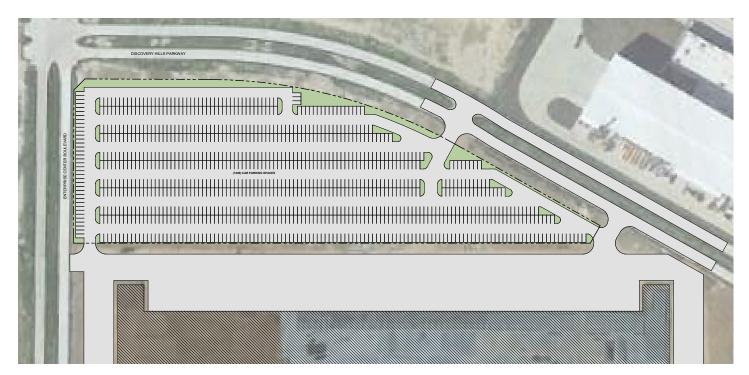

AFF on 15' whips

5,000 amps of power

(135) 9' x 12' dock high doors

4 drive-in ramps with 14' x 16' overhead doors

(58) 40,000 lb levelers

56' x 53' column spacing with 70' speed bays

185' truck court

288 employee parks - expandable to 426

## **Vehicle Parking**