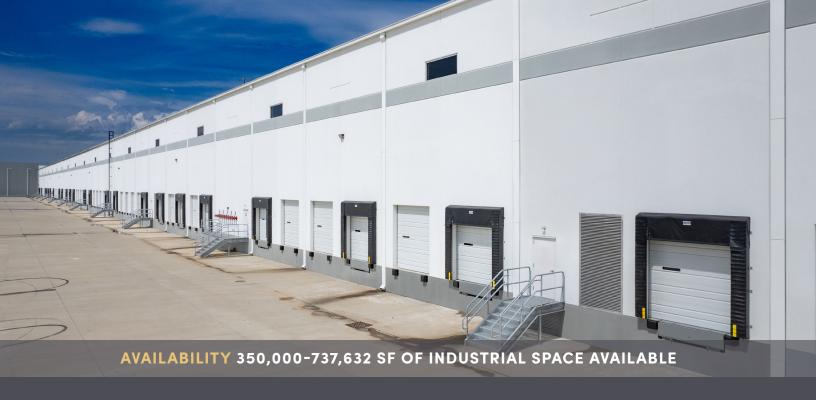

### **BUILDING SPECIFICATIONS**

350,000-737,632 SF available for lease

Cross dock configuration

2,800 SF spec office

1,008 SF spec shipping/receiving office

36' clear height

ESFR Sprinkler System

Existing Warehouse LED lighting to an average of 30 FC, 3'

AFF on 15' whips

5,000 amps of power

(135) 9' x 12' dock high doors

4 drive-in ramps with 14' x 16' overhead doors

(58) 40,000 lb levelers

56' x 53' column spacing with 70' speed bays

185' truck court

288 employee parks - expandable to 426

## The Uplands Twinwood Distribution Center 2062 Woods Road, Brookshire, TX 77423

Building Size: 737,632 SF I Building Availability: 350,000-737,632 SF