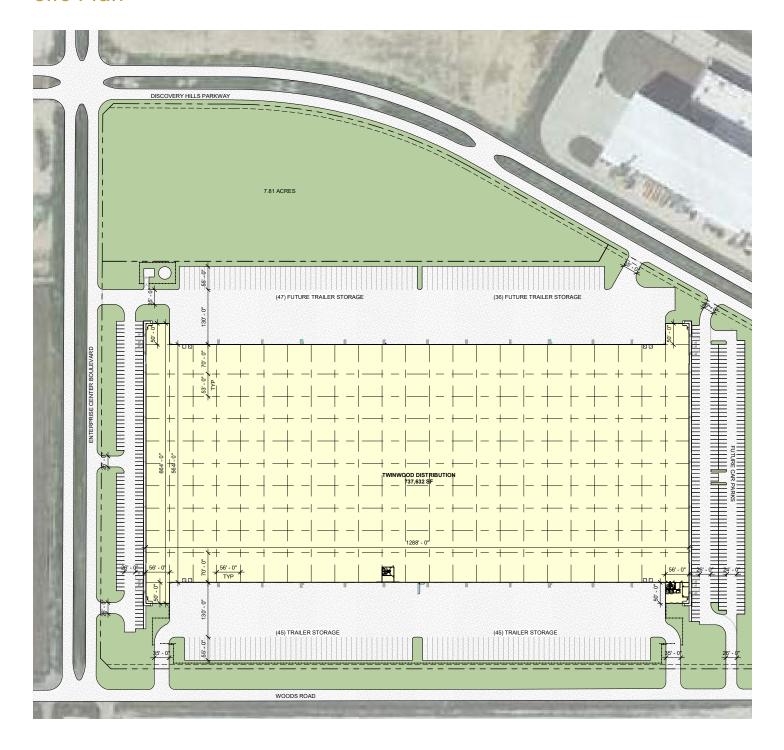

## The Uplands Twinwood Distribution Center

2062 Woods Road, Brookshire, TX 77423

Building Size: 737,632 SF I Building Availability: 350,000-737,632 SF

### Site Plan