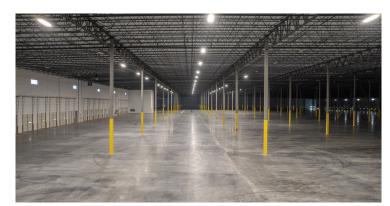

### **BUILDING SPECIFICATIONS**

350,000-737,632 SF available for lease

Cross dock configuration

2,800 SF spec office

1,008 SF spec shipping/receiving office

36' clear height

ESFR Sprinkler System

Existing Warehouse LED lighting to an average of 30 FC, 3'

AFF on 15' whips

5,000 amps of power

(135) 9' x 12' dock high doors

4 drive-in ramps with 14' x 16' overhead doors

(58) 40,000 lb levelers

56' x 53' column spacing with 70' speed bays

185' truck court

288 employee parks - expandable to 426