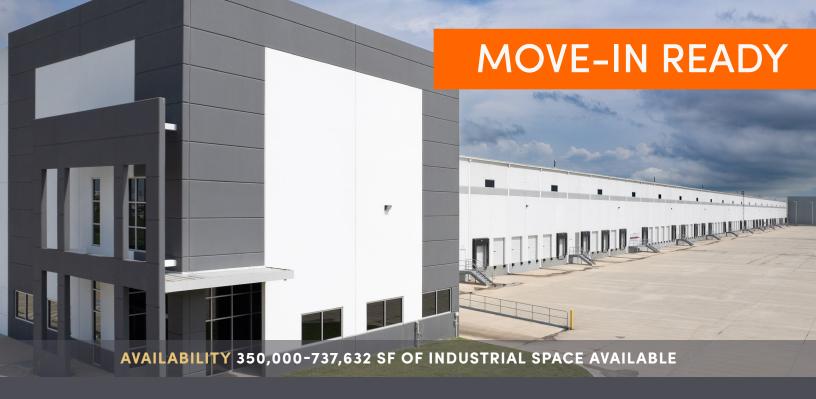

# The Uplands Twinwood Distribution Center 2062 Woods Road, Brookshire, TX 77423

### **BUILDING SPECIFICATIONS**

350,000-737,632 SF available for lease

Cross dock configuration

2,800 SF spec office

1,008 SF spec shipping/receiving office

36' clear height

ESFR Sprinkler System

Existing Warehouse LED lighting to an average of 30 FC, 3'

## The Uplands Twinwood Distribution Center

2062 Woods Road, Brookshire, TX 77423

Building Size: 737,632 SF I Building Availability: 350,000-737,632 SF