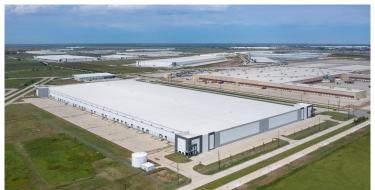

# The Uplands Twinwood Distribution Center 2062 Woods Road, Brookshire, TX 77423

### **BUILDING SPECIFICATIONS**

350,000-737,632 SF available for lease

Cross dock configuration

2,800 SF spec office

1,008 SF spec shipping/receiving office

36' clear height

ESFR Sprinkler System

Existing Warehouse LED lighting to an average of 30 FC, 3'

AFF on 15' whips

5,000 amps of power

(135) 9' x 12' dock high doors

4 drive-in ramps with 14' x 16' overhead doors

(58) 40,000 lb levelers

56' x 53' column spacing with 70' speed bays

185' truck court

288 employee parks - expandable to 426

(90) 55' trailer parks - expandable to 179





### ADDITIONAL INFORMATION

- Willing to match new build incentives
- Can accommodate ±1,000 additional car parks or ±230 additional trailer parks
- ±7.8 acres available





# The Uplands Twinwood Distribution Center 2062 Woods Road, Brookshire, TX 77423



#### **LOCATION HIGHLIGHTS**

- 40 minutes west of Downtown Houston, ideally balances metro access and connectivity to the greater Texas triangle without city congestion.
- Corporate neighbors include: Costco, Amazon, Domino's, Goya, and Igloo



## The Uplands Twinwood Distribution Center

2062 Woods Road, Brookshire, TX 77423

Building Size: 737,632 SF I Building Availability: 350,000-737,632 SF

### Site Plan



## The Uplands Twinwood Distribution Center 2062 Woods Road, Brookshire, TX 77423

Building Size: 737,632 SF I Building