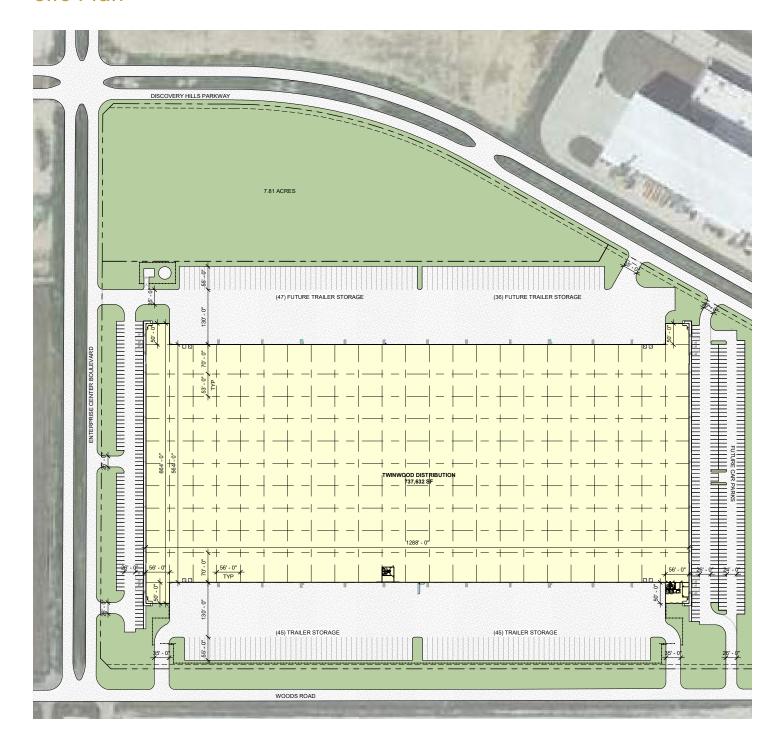

### Site Plan

## The Uplands Twinwood Distribution Center

2062 Woods Road, Brookshire, TX 77423

Building Size: 737,632 SF I Building Availability: 350,000-737,632 SF