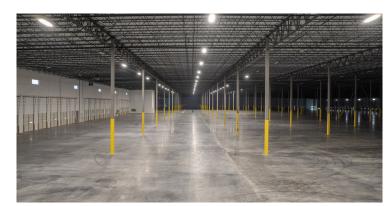

### **BUILDING SPECIFICATIONS**

350,000-737,632 SF available for lease

Cross dock configuration

2,800 SF spec office

1,008 SF spec shipping/receiving office

36' clear height

ESFR Sprinkler System

Existing Warehouse LED lighting to an average of 30 FC, 3'