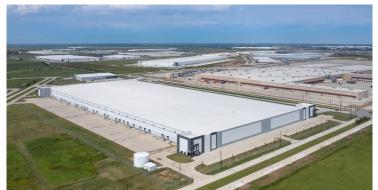

## The Uplands Twinwood Distribution Center

2062 Woods Road, Brookshire, TX 77423

Building Size: 737,632 SF I Building Availability: 350,000-737,632 SF

### Site Plan