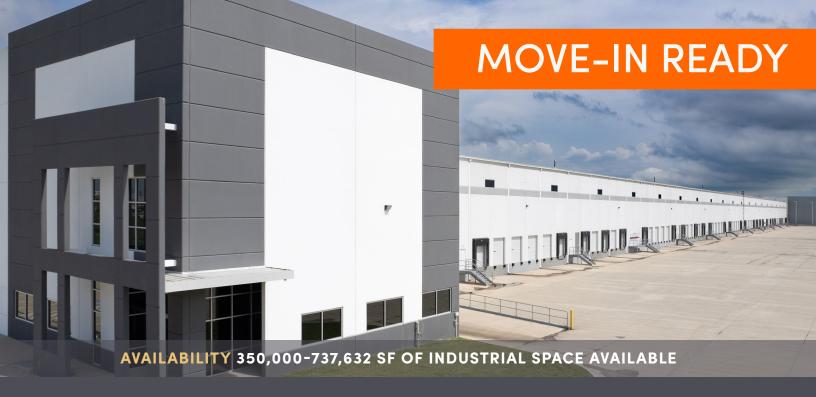

# The Uplands Twinwood Distribution Center 2062 Woods Road, Brookshire, TX 77423

### **BUILDING SPECIFICATIONS**

350,000-737,632 SF available for lease

Cross dock configuration

2,800 SF spec office

1,008 SF spec shipping/receiving office

36' clear height

ESFR Sprinkler System

Existing Warehouse LED lighting to an average of 30 FC, 3'

AFF on 15' whips

5000 amps of power

(135) 9' x 12' dock high doors

4 drive-in ramps with 14' x 16' overhead doors

(58) 40,000 lb levelers

56' x 53' column spacing with 70' speed bays

185' truck court

288 employee parks - expandable to 426

(90) 55' trailer parks - expandable to 179