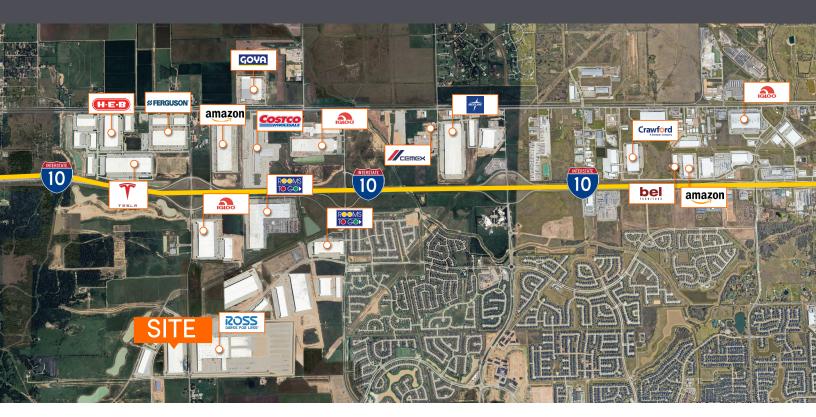

#### **LOCATION HIGHLIGHTS**

- 40 minutes west of Downtown Houston, ideally balances metro access and connectivity to the greater Texas triangle without city congestion.
- Corporate neighbors include: Costco, Amazon, Domino's, Goya, and Igloo