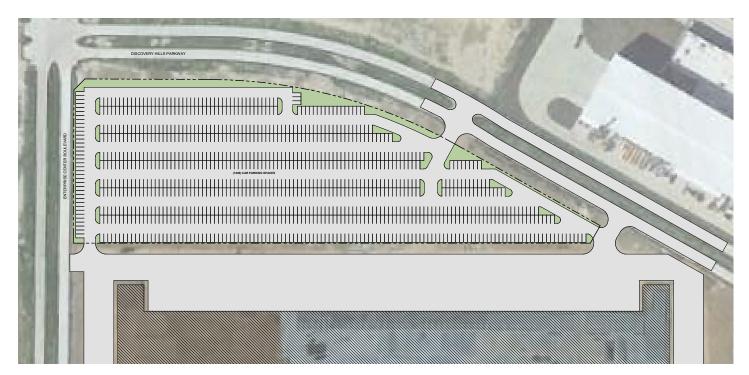

## **Vehicle Parking**

AFF on 15' whips

5000 amps of power

(135) 9' x 12' dock high doors

4 drive-in ramps with 14' x 16' overhead doors

(58) 40,000 lb levelers

56' x 53' column spacing with 70' speed bays

185' truck court

288 employee parks - expandable to 426