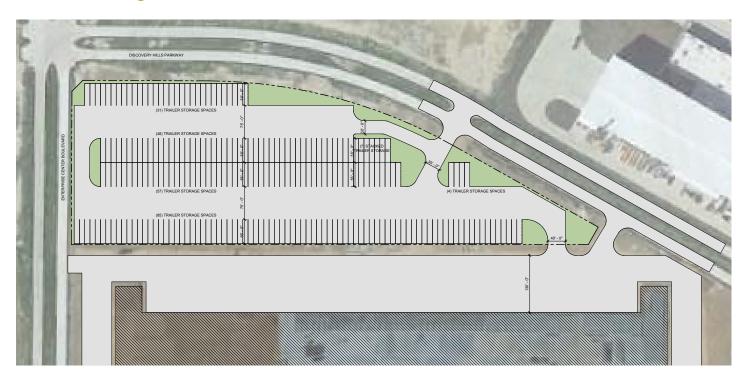

incentives
- Can accommodate ±1,000 additional car parks or ±230 additional trailer parks
- ±7.8 acres available





# The Uplands Twinwood Distribution Center 2062 Woods Road, Brookshire, TX 77423



#### **LOCATION HIGHLIGHTS**

- 40 minutes west of Downtown Houston, ideally balances metro access and connectivity to the greater Texas triangle without city congestion.
- Corporate neighbors include: Costco, Amazon, Domino's, Goya, and Igloo



## The Uplands Twinwood Distribution Center

2062 Woods Road, Brookshire, TX 77423

Building Size: 737,632 SF I Building Availability: 350,000-737,632 SF

### Site Plan



## The Uplands Twinwood Distribution Center 2062 Woods Road, Brookshire, TX 77423

Building Size: 737,632 SF I Building Availability: 350,000-737,632 SF

## **Trailer Storage**



## **Vehicle Parking**