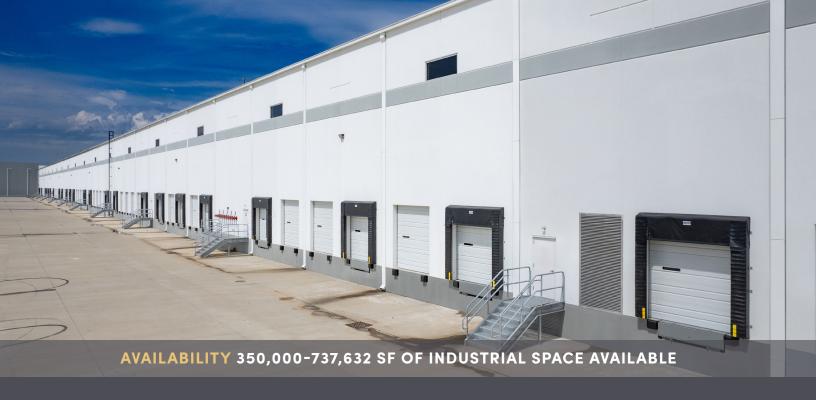

### **BUILDING SPECIFICATIONS**

350,000-737,632 SF available for lease

Cross dock configuration

2,800 SF spec office

1,008 SF spec shipping/receiving office

36' clear height

ESFR Sprinkler System

Existing Warehouse LED lighting to an average of 30 FC, 3'

AFF on 15' whips

5000 amps of power

(135) 9' x 12' dock high doors

4 drive-in ramps with 14' x 16' overhead doors

(58) 40,000 lb levelers

56' x 53' column spacing with 70' speed bays

185' truck court

288 employee parks - expandable to 426