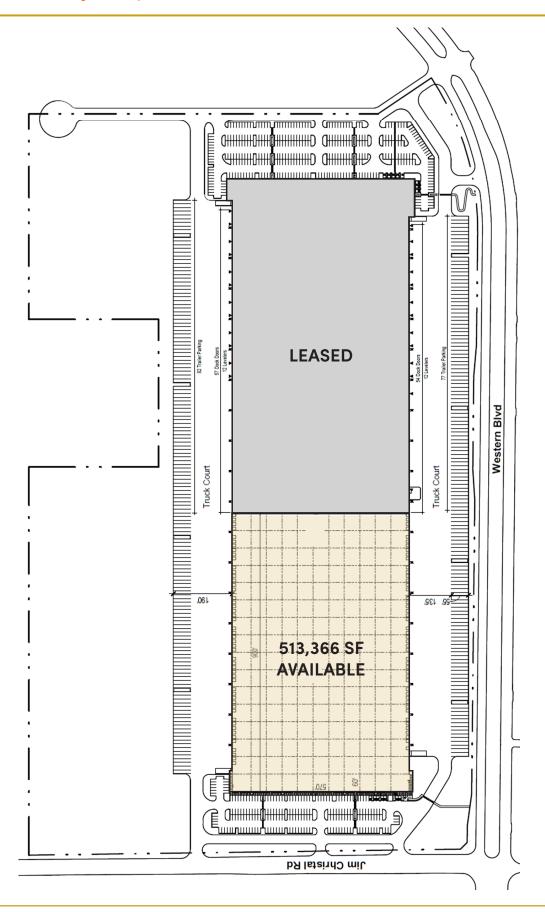

## Exeter Westpark II - Building 1

1011 North Western Boulevard, Denton, Texas

Building Size: 1,122,493 SF | 513,366 SF of Industrial Space Available

## Exeter Westpark II - Building 1

1011 North Western Boulevard, Denton, Texas

Building Size: 1,122,493 SF | Building Availability: 513,366 SF

## **Building Specifications**

- 1,122,490 SF Total Building Size
- 513,366 SF Available Size
- Cross-Dock Loading
- Office To Suit
- 40' Clear Height
- 100 (9' X 10') Dock High Doors
- 40 Total 35,000 Lb (7'X8') Mechanical Pit-Style Levelers (Installed Every Other Door)
- 2 (14'X16') Ramped Drive-In Doors
- 50' X 56' Column Spacing With 60' Staging Bays
- LED w/Motion Sensors Throughout @ 30 Fc
- 212 Car Parking
- 132 Trailer Stalls (Expandable)
- 185' Truck Court
- ESFR Sprinkler System
- 7" Reinforced Concrete Slab (#3@18" O.c.)
- 4,000 Amp Electrical Capacity
- Triple Freeport
- Delivered March 2023