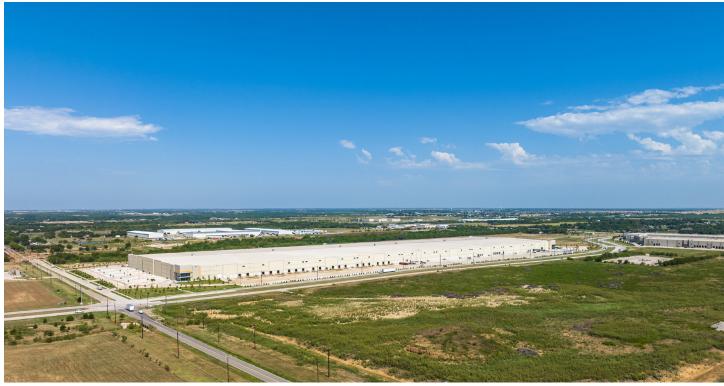

## **Building Specifications**

- 1,122,490 SF Total Building Size
- 513,366 SF Available Size
- Cross-Dock Loading
- Office To Suit
- 40' Clear Height
- 100 (9' X 10') Dock High Doors
- 40 Total 35,000 Lb (7'X8') Mechanical Pit-Style Levelers (Installed Every Other Door)
- 2 (14'X16') Ramped Drive-In Doors
- 50' X 56' Column Spacing With 60' Staging Bays
- LED w/Motion Sensors Throughout @ 30 Fc
- 212 Car Parking
- 132 Trailer Stalls (Expandable)
- 185' Truck Court
- ESFR Sprinkler System
- 7" Reinforced Concrete Slab (#3@18" O.c.)
- 4,000 Amp Electrical Capacity
- Triple Freeport
- Delivered March 2023