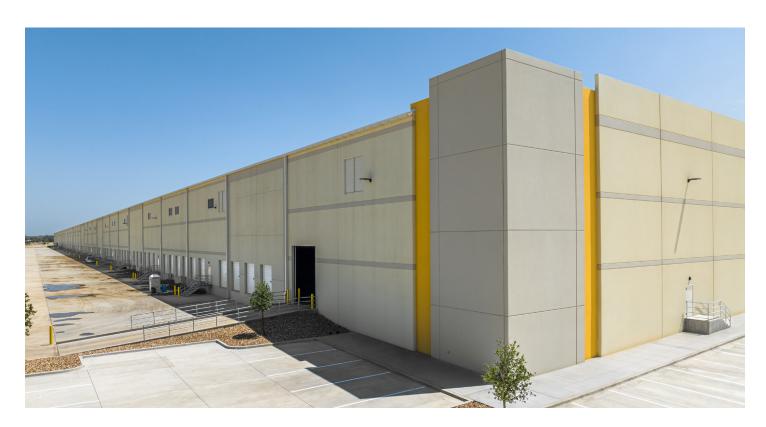

## **Building Specifications**

- 1,122,490 SF Total Building Size
- 513,366 SF Available Size
- Cross-Dock Loading
- Office To Suit
- 40' Clear Height
- 100 (9' X 10') Dock High Doors
- 40 Total 35,000 Lb (7'X8') Mechanical Pit-Style Levelers (Installed Every Other Door)
- 2 (14'X16') Ramped Drive-In Doors
- 50' X 56' Column Spacing With 60' Staging Bays
- LED w/Motion Sensors Throughout @ 30 Fc
- 212 Car Parking
- 132 Trailer Stalls (Expandable)
- 185' Truck Court
- ESFR Sprinkler System
- 7" Reinforced Concrete Slab (#3@18" O.c.)
- 4,000 Amp Electrical Capacity
- Triple Freeport
- Delivered March 2023