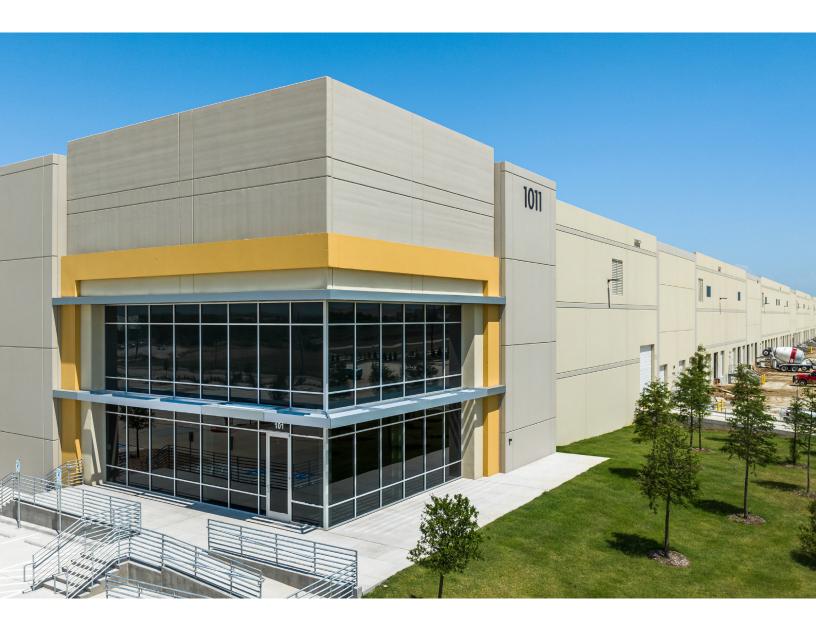

## Exeter Westpark II - Building 1

1011 North Western Boulevard, Denton, Texas

Building Size: 1,122,493 SF | 513,366 SF of Industrial Space Available

## Exeter Westpark II - Building 1

1011 North Western Boulevard, Denton, Texas

Building Size: 1,122,493 SF | Building Availability: 513,366 SF

## **Building Specifications**

- 1,122,490 SF Total Building Size
- 513,366 SF Available Size
- Cross-Dock Loading
- Office To Suit
- 40' Clear Height
- 100 (9' X 10') Dock High Doors
- 40 Total 35,000 Lb (7'X8') Mechanical Pit-Style Levelers (Installed Every Other Door)
- 2 (14'X16') Ramped Drive-In Doors
- 50' X 56' Column Spacing With 60' Staging Bays
- LED w/Motion Sensors Throughout @ 30 Fc
- 212 Car Parking
- 132 Trailer Stalls (Expandable)
- 185' Truck Court
- ESFR Sprinkler System
- 7" Reinforced Concrete Slab (#3@18" O.c.)
- 4,000 Amp Electrical Capacity
- Triple Freeport
- Delivered March 2023