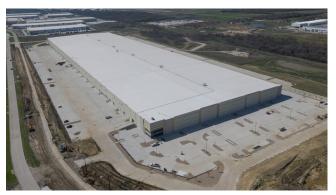

## Exeter Westpark II - Building 1

1011 North Western Boulevard, Denton, Texas

Building Size: 1,122,493 SF | 513,366 SF of Industrial Space Available

## Exeter Westpark II - Building 1

1011 North Western Boulevard, Denton, Texas

Building Size: 1,122,493 SF | Building Availability: 513,366 SF

## **Building Specifications**

- 1,122,490 SF Total Building Size
- 513,366 SF Available Size
- Cross-Dock Loading
- Office To Suit
- 40' Clear Height
- 100 (9' X 10') Dock High Doors
- 40 Total 35,000 Lb (7'X8') Mechanical Pit-Style Levelers (Installed Every Other Door)
- 2 (14'X16') Ramped Drive-In Doors
- 50' X 56' Column Spacing With 60' Staging Bays
- LED w/Motion Sensors Throughout @ 30 Fc
- 212 Car Parking
- 132 Trailer Stalls (Expandable)
- 185' Truck Court
- ESFR Sprinkler System
- 7" Reinforced Concrete Slab (#3@18" O.c.)
- 4,000 Amp Electrical Capacity
- Triple Freeport
- Delivered March 2023