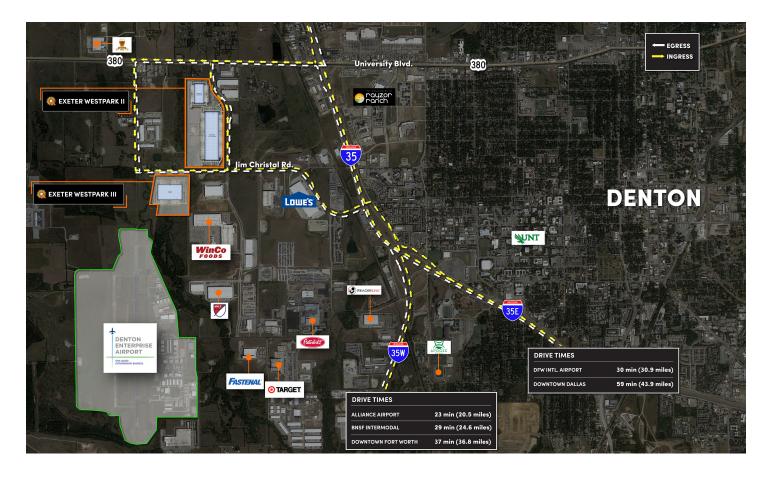

## Exeter Westpark II - Building 1

1011 North Western Boulevard, Denton, Texas

Building Size: 1,122,493 SF | 513,366 SF of Industrial Space Available

## Exeter Westpark II - Building 1

1011 North Western Boulevard, Denton, Texas

Building Size: 1,122,493 SF | Building Availability: 513,366 SF