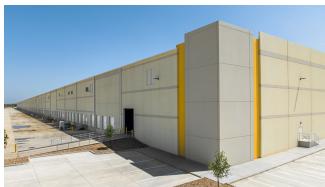

## Exeter Westpark II - Building 1

1011 North Western Boulevard, Denton, Texas

Building Size: 1,122,493 SF | 513,366 SF of Industrial Space Available

## Exeter Westpark II - Building 1

1011 North Western Boulevard, Denton, Texas

Building Size: 1,122,493 SF | Building Availability: 513,366 SF

## **Building Specifications**

- 1,122,490 SF Total Building Size
- 513,366 SF Available Size
- Cross-Dock Loading
- Office To Suit
- 40' Clear Height
- 100 (9' X 10') Dock High Doors
- 40 Total 35,000 Lb (7'X8') Mechanical Pit-Style Levelers (Installed Every Other Door)
- 2 (14'X16') Ramped Drive-In Doors
- 50' X 56' Column Spacing With 60' Staging Bays
- LED w/Motion Sensors Throughout @ 30 Fc
- 212 Car Parking
- 132 Trailer Stalls (Expandable)
- 185' Truck Court
- ESFR Sprinkler System
- 7" Reinforced Concrete Slab (#3@18" O.c.)
- 4,000 Amp Electrical Capacity
- Triple Freeport
- Delivered March 2023