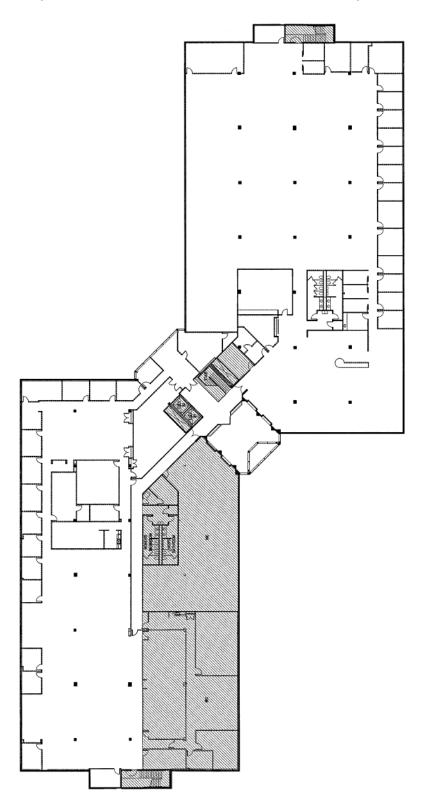

# Suite 200: 43,841 SF (Divisible or full floor 52,992 SF may be made available)