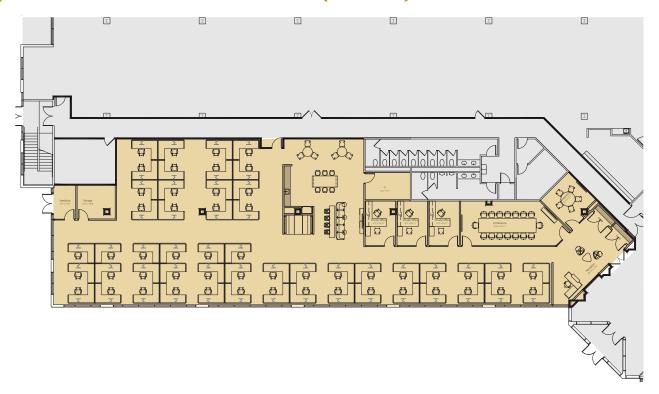

ng Availability: 63,853 SF

#### **Building Specifications**

- Parking Ratio of 5.1/1000 SF
- Extremely well located 1/2 mile to four-way interchange at I-355
- 9'6" ceiling heights
- Two story atrium lobby
- · Campus setting with lake views
- Flexible suite sizes
- Public transportation access
- Low DuPage County taxes
- Grab and go food service
- Within 3 miles quickly access over 200 restaurants and bars, multiple shopping venues, and forest preserves
- Nearby to access to hotels Eaglewood Resort & Spa, Hampton Inn & Suites, Hilton Garden Inn Westin Chicago Northwest
- Dircetly South from Medinah Country Club and proximate to nine other golf courses







Addison, IL

Building Size: 103,522 SF I Building Availability: 63,853 SF

# Sample Floor Plan of Suite 125: 9,134 SF (Divisible)



# Sample Floor Plan of Suite 250: 5,233 SF (Divisible)



Addison, IL

Building Size: 103,522 SF I Building Availability: 63,853 SF

# Suite 200: 43,841 SF (Divisible or full floor 52,992 SF may be made available)