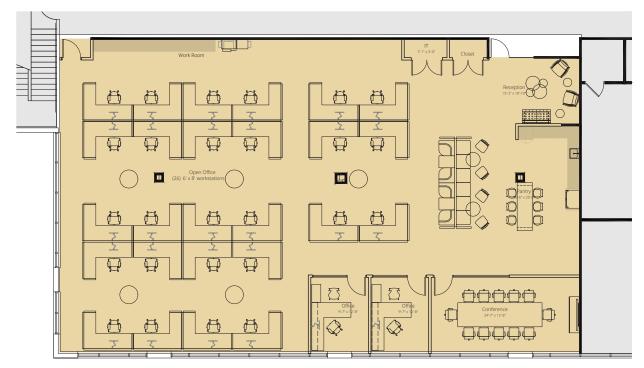

# Sample Floor Plan of Suite 250: 5,233 SF (Divisible)

Addison, IL

Building Size: 103,522 SF I Building Availability: 63,853 SF