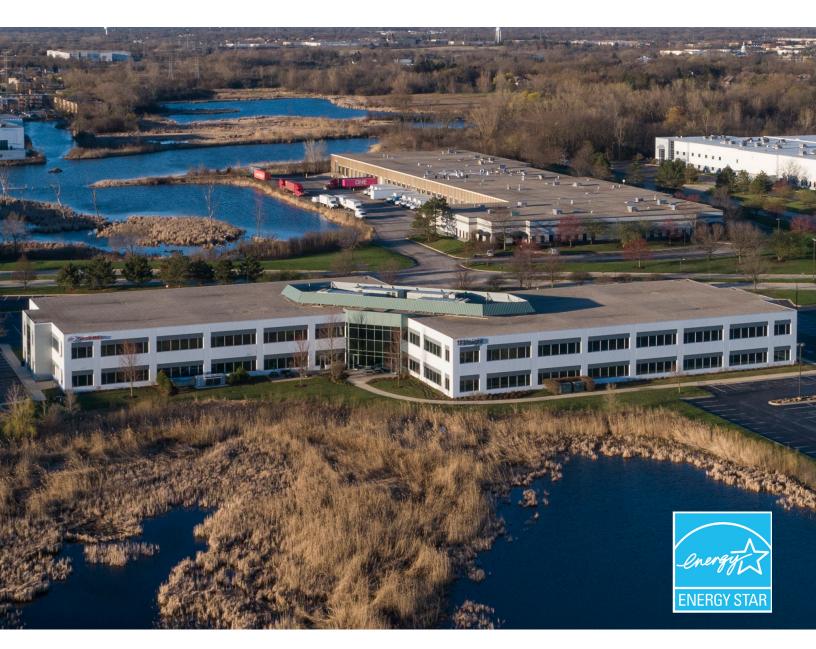

Addison, IL

Building Size: 103,522 SF I 63,853 SF of Office Space Available

Addison, IL

Building Size: 103,522 SF I Building Availability: 63,853 SF

#### **Building Specifications**

- Parking Ratio of 5.1/1000 SF
- Extremely well located 1/2 mile to four-way interchange at I-355
- 9'6" ceiling heights
- Two story atrium lobby
- · Campus setting with lake views
- Flexible suite sizes
- Public transportation access
- Low DuPage County taxes
- Grab and go food service
- Within 3 miles quickly access over 200 restaurants and bars, multiple shopping venues, and forest preserves
- Nearby to access to hotels Eaglewood Resort & Spa, Hampton Inn & Suites, Hilton Garden Inn Westin Chicago Northwest
- Dircetly South from Medinah Country Club and proximate to nine other golf courses