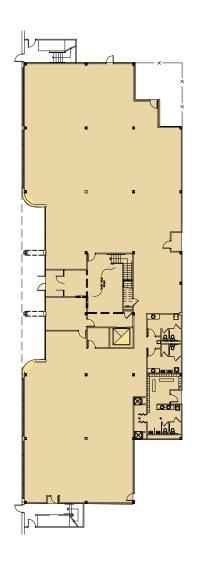

• 2 Drive-in Doors

99 Parking spaces

1200 AMPS

LED Lighting

• ESFR Sprinkler System

Building Size: 191,824 SF | Building Availability: 191,824 SF

9,754 SF FIRST FLOOR OFFICE

9,909 SF SECOND FLOOR OFFICE