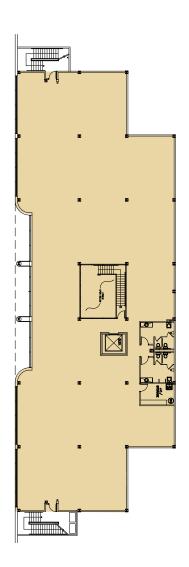

• 2 Drive-in Doors

99 Parking spaces

1200 AMPS

LED Lighting

• ESFR Sprinkler System

Building Size: 191,824 SF | Building Availability: 191,824 SF

9,754 SF FIRST FLOOR OFFICE

9,909 SF SECOND FLOOR OFFICE