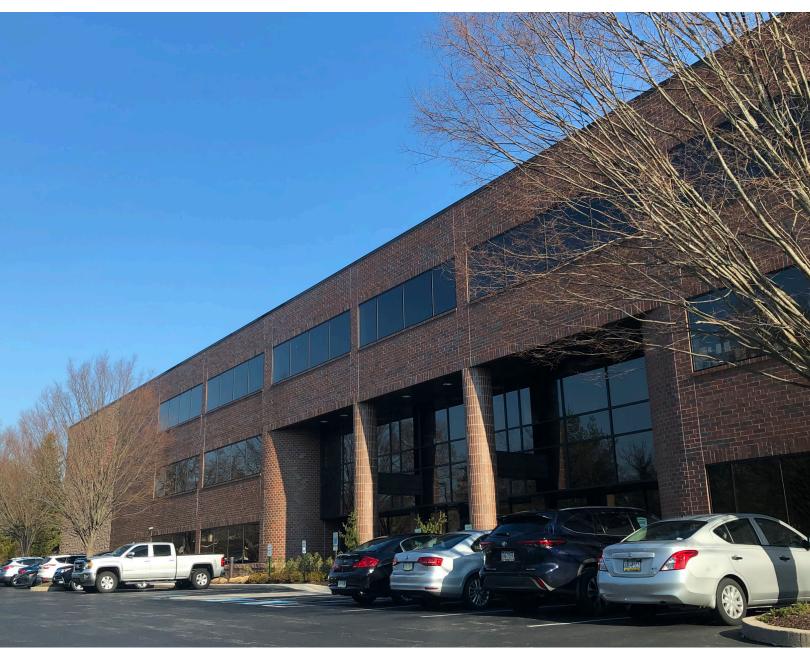

## 1122 Longford Road

Phoenixville, PA

Building Size: 191,824 SF | 191,824 SF of Industrial Space Available

Building Size: 191,824 SF | Building Availability: 191,824 SF

## **Building Specifications**

• 191,824 Total SF

• Warehouse: 161,901 SF

• Office:

First Floor: 9,754 SFSecond Floor: 9,909 SFThird Floor: 10,260 SF

• 35' Clear Ceilings

• 120' Truck Court

• 19 Dock Doors