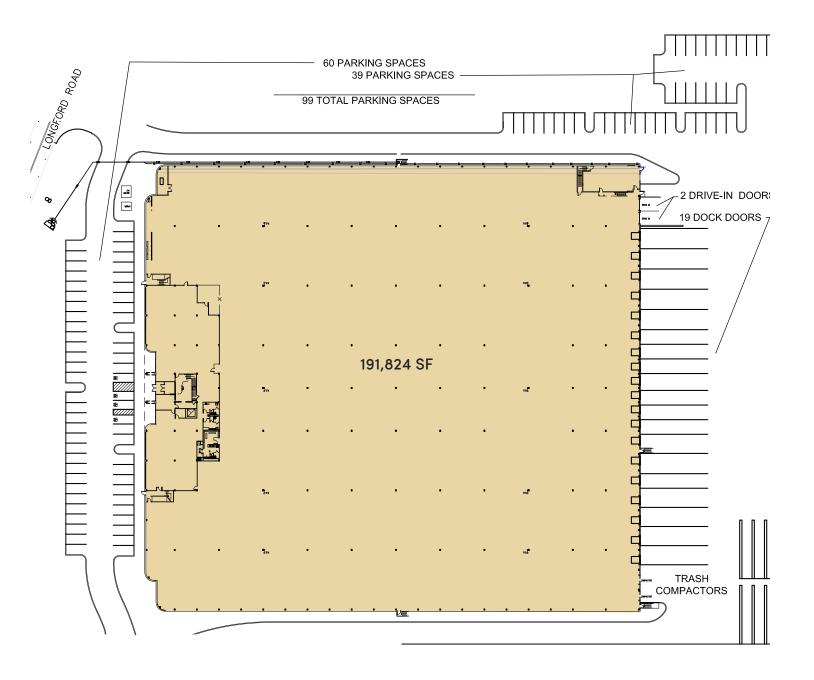

## 1122 Longford Road

Phoenixville, PA

Building Size: 191,824 SF | 191,824 SF of Industrial Space Available

Building Size: 191,824 SF | Building Availability: 191,824 SF

## **Building Specifications**

• 191,824 Total SF

• Warehouse: 161,901 SF

• Office:

First Floor: 9,754 SFSecond Floor: 9,909 SFThird Floor: 10,260 SF

• 35' Clear Ceilings

• 120' Truck Court

• 19 Dock Doors

• 2 Drive-in Doors

99 Parking spaces

1200 AMPS

LED Lighting

• ESFR Sprinkler System

Building Size: 191,824 SF | Building Availability: 191,824 SF

9,754 SF FIRST FLOOR OFFICE

9,909 SF SECOND FLOOR OFFICE