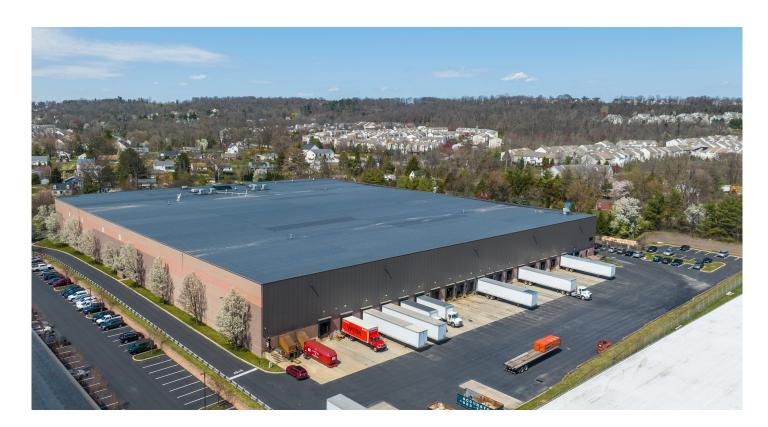

## 1122 Longford Road

Phoenixville, PA

Building Size: 191,824 SF | 191,824 SF of Industrial Space Available

Building Size: 191,824 SF | Building Availability: 191,824 SF

## **Building Specifications**

• 191,824 Total SF

• Warehouse: 161,901 SF

• Office:

First Floor: 9,754 SFSecond Floor: 9,909 SFThird Floor: 10,260 SF

• 35' Clear Ceilings

• 120' Truck Court

• 19 Dock Doors

• 2 Drive-in Doors

99 Parking spaces

1200 AMPS

LED Lighting

• ESFR Sprinkler System

Building Size: 191,824 SF | Building Availability: 191,824 SF

9,754 SF FIRST FLOOR OFFICE

9,909 SF SECOND FLOOR OFFICE