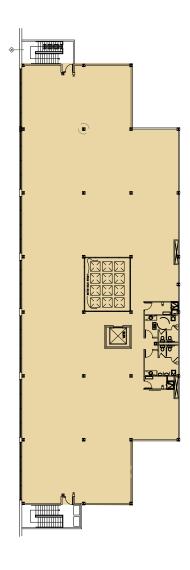

## 1122 Longford Road

Phoenixville, PA

Building Size: 191,824 SF | 191,824 SF of Industrial Space Available

Building Size: 191,824 SF | Building Availability: 191,824 SF

## **Building Specifications**

• 191,824 Total SF

• Warehouse: 161,901 SF

• Office:

First Floor: 9,754 SFSecond Floor: 9,909 SFThird Floor: 10,260 SF

• 35' Clear Ceilings

• 120' Truck Court

• 19 Dock Doors

• 2 Drive-in Doors

99 Parking spaces

1200 AMPS

LED Lighting

• ESFR Sprinkler System







Building Size: 191,824 SF | Building Availability: 191,824 SF





9,754 SF FIRST FLOOR OFFICE



9,909 SF SECOND FLOOR OFFICE



10,260 SF THIRD FLOOR OFFICE