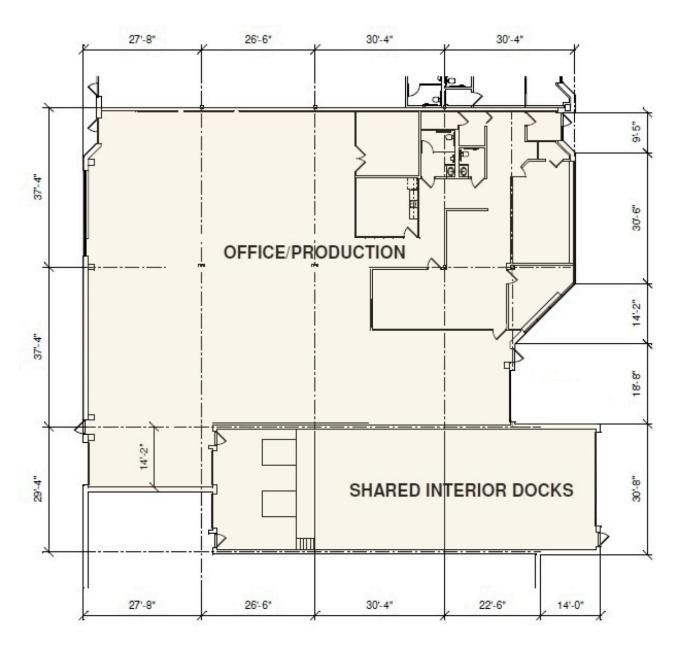

## Floor Plan

## **Building Specifications**

- Industrial space available
- 84,956 SF total building size
- 9,839 SF available size
- 2,447 SF of office / A/C production areas
- 19' clear height
- 25 car parking spaces
- 2 interior dock doors (with mechanical levelers)
- 2 drive-in doors
- LED lighting
- Wet sprinkler system
- 800a @ 480v power