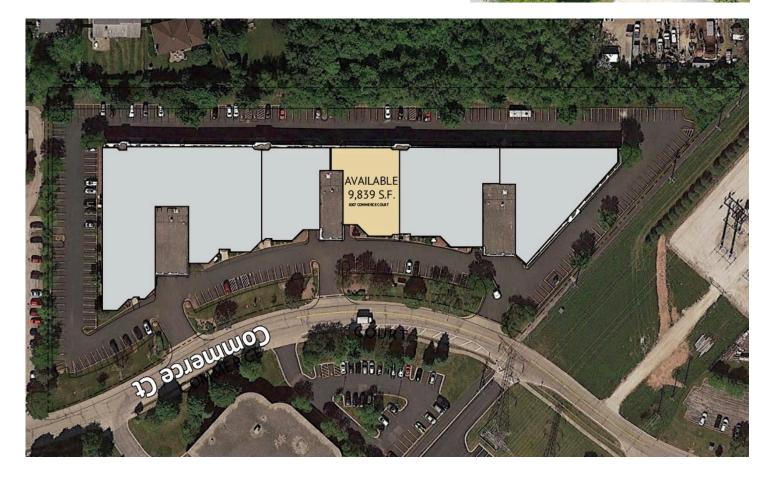

## Floor Plan

### 1007 Commerce Court

Buffalo Grove, IL

Building Size: 84,956 SF | Building Availability: 9,839 SF