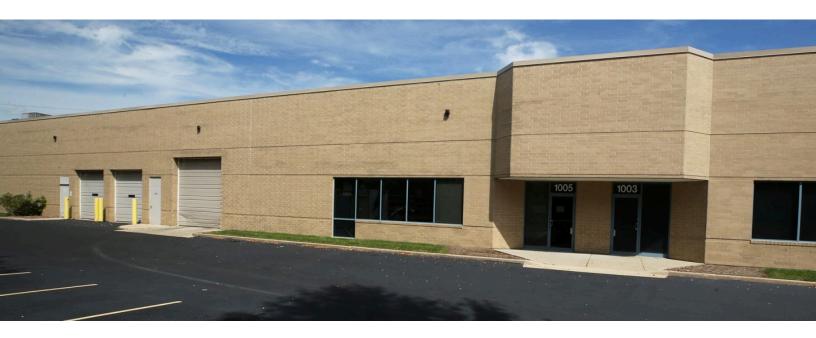

# 1007 Commerce Court

Buffalo Grove, IL

Building Size: 84,956 SF | 9,839 SF of Industrial Space Available

Building Size: 84,956 SF | Building Availability: 9,839 SF

## **Building Specifications**

- Industrial space available
- 84,956 SF total building size
- 9,839 SF available size
- 2,447 SF of office / A/C production areas
- 19' clear height
- 25 car parking spaces
- 2 interior dock doors (with mechanical levelers)
- 2 drive-in doors
- LED lighting
- Wet sprinkler system
- 800a @ 480v power