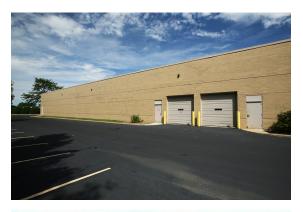

## **Building Specifications**

- Industrial space available
- 84,956 SF total building size
- 9,839 SF available size
- 2,447 SF of office / A/C production areas
- 19' clear height
- 25 car parking spaces
- 2 interior dock doors (with mechanical levelers)
- 2 drive-in doors
- LED lighting
- Wet sprinkler system
- 800a @ 480v power